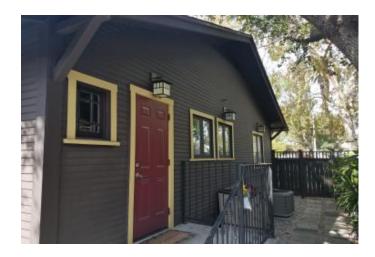

## **Property Details Report**

ID: #4345

URL: https://www.reellocations.com/listing/?p=4345

Connecting Filmmakers with Picture Perfect Properties

www.reellocations.com

| ID:             | 4345      |  |
|-----------------|-----------|--|
| Туре:           | Craftsman |  |
| Architect:      | Unknown   |  |
| Square Footage: | 1,600     |  |
| Zipcode:        | 91030     |  |

Description: 1920s craftsman house with converted garage/office

If you would like to obtain contact and location information for this property, login to your account control panel and make a request.

For information on how ReelLocations.Com works, please visit: https://www.reellocations.com/faq-master