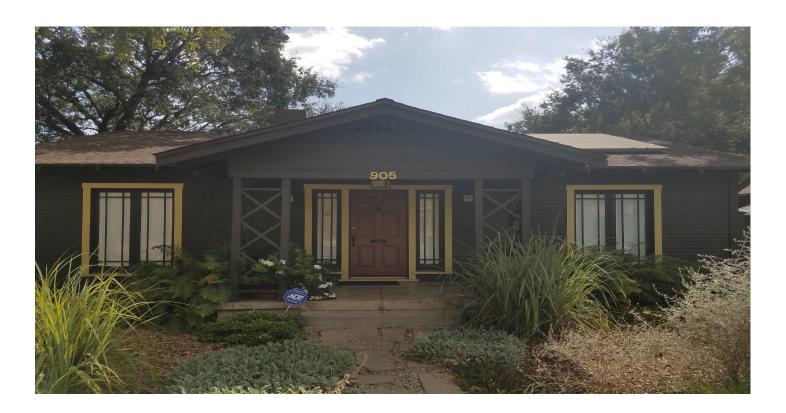

## **Property Details Report**

ID: #4345

URL: https://www.reellocations.com/listing/?p=4345

Connecting Filmmakers with Picture Perfect Properties

www.reellocations.com

| ID:             | 4345      |  |
|-----------------|-----------|--|
| Туре:           | Craftsman |  |
| Architect:      | Unknown   |  |
| Square Footage: | 1,600     |  |
| Zipcode:        | 91030     |  |

Description: 1920s craftsman house with converted garage/office

If you would like to obtain contact and location information for this property, login to your account control panel and make a request.

For information on how ReelLocations.Com works, please visit: https://www.reellocations.com/faq-master