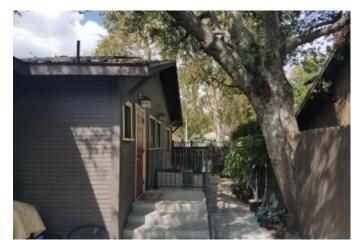

## **Property Details Report**

ID: #4345

URL: https://www.reellocations.com/listing/?p=4345

Connecting Filmmakers with Picture Perfect Properties

www.reellocations.com

| ID:             | 4345      |  |
|-----------------|-----------|--|
| Туре:           | Craftsman |  |
| Architect:      | Unknown   |  |
| Square Footage: | 1,600     |  |
| Zipcode:        | 91030     |  |

Description: 1920s craftsman house with converted garage/office

If you would like to obtain contact and location information for this property, login to your account control panel and make a request.

For information on how ReelLocations.Com works, please visit: https://www.reellocations.com/faq-master