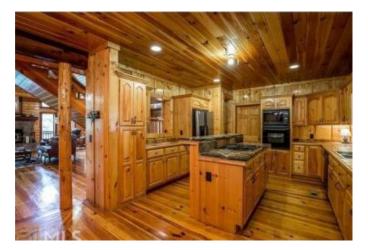

Description:

Incredibly unique 8346 Sq. Ft. home only 25 feet off the Beautiful Etowah River. It features a private 3 bedroom apartment over a 5-car garage, in addition to the remaining 3 bedrooms in the main part of the house. Very rustic but modern...(cont'd)

## **Full Property Description**

Incredibly unique 8346 Sq. Ft. home only 25 feet off the Beautiful Etowah River. It features a private 3 bedroom apartment over a 5-car garage, in addition to the remaining 3 bedrooms in the main part of the house. Very rustic but modern. Has it's own boat ramp. See pictures at