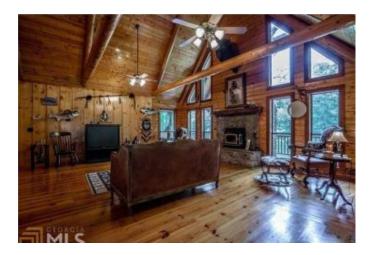

Description:

Incredibly unique 8346 Sq. Ft. home only 25 feet off the Beautiful Etowah River. It features a private 3 bedroom apartment over a 5-car garage, in addition to the remaining 3 bedrooms in the main part of the house. Very rustic but modern...(cont'd)

## **Full Property Description**

Incredibly unique 8346 Sq. Ft. home only 25 feet off the Beautiful Etowah River. It features a private 3 bedroom apartment over a 5-car garage, in addition to the remaining 3 bedrooms in the main part of the house. Very rustic but modern. Has it's own boat ramp. See pictures at