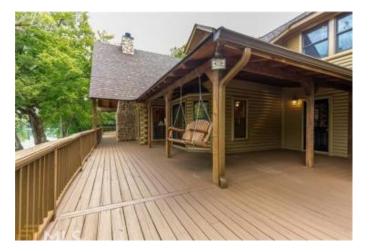

Description:

Incredibly unique 8346 Sq. Ft. home only 25 feet off the Beautiful Etowah River. It features a private 3 bedroom apartment over a 5-car garage, in addition to the remaining 3 bedrooms in the main part of the house. Very rustic but modern...(cont'd)

## **Full Property Description**

Incredibly unique 8346 Sq. Ft. home only 25 feet off the Beautiful Etowah River. It features a private 3 bedroom apartment over a 5-car garage, in addition to the remaining 3 bedrooms in the main part of the house. Very rustic but modern. Has it's own boat ramp. See pictures at