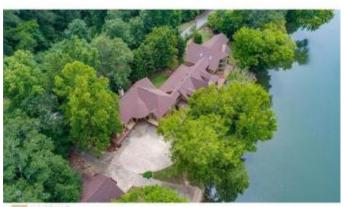

Description:

Incredibly unique 8346 Sq. Ft. home only 25 feet off the Beautiful Etowah River. It features a private 3 bedroom apartment over a 5-car garage, in addition to the remaining 3 bedrooms in the main part of the house. Very rustic but modern...(cont'd)

## **Full Property Description**

Incredibly unique 8346 Sq. Ft. home only 25 feet off the Beautiful Etowah River. It features a private 3 bedroom apartment over a 5-car garage, in addition to the remaining 3 bedrooms in the main part of the house. Very rustic but modern. Has it's own boat ramp. See pictures at

https://www.redfin.com/GA/Kingston/50-Jones-Slough-Rd-30145/home/23973712

(Please cut and paste in your browser.)

The main part of the house is empty and ready for film company use. (a caretaker/joint owner resides in the apartment.