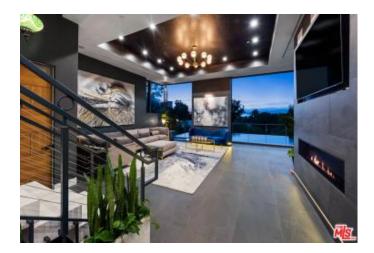

- 60 FT Long Pool with apx 90LF of Infinity edge on the 2nd floor main level
- Living room and kitchen both face out to the pool and yard
- Kitchen island has seating for 6 and dining space seats 12
- Apx 1000 SF Expansive Roof Deck and multiple balconies with fire pits
- Flat grassy yard with BBQ and oversized outdoor movie screen next to pool and spa
- 3-Stories 6 Bedroom, 6 Baths
- Gated Private Driveway
- Elevator access on all 3 stories