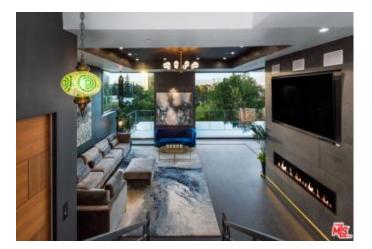

Description: This property features many amenities including:

- Great views to Universal Studios Harry Potter castle, the valley lights below, and peek-a-boo views of the Hollywood Sign Mountains in the East

## **Full Property Description**

This property features many amenities including:

- Great views to Universal Studios Harry Potter castle, the valley lights below, and peek-a-boo views of the Hollywood Sign Mountains in the East

- 60 FT Long Pool with apx 90LF of Infinity edge on the 2nd floor main level
- Living room and kitchen both face out to the pool and yard
- Kitchen island has seating for 6 and dining space seats 12
- Apx 1000 SF Expansive Roof Deck and multiple balconies with fire pits
- Flat grassy yard with BBQ and oversized outdoor movie screen next to pool and spa
- 3-Stories 6 Bedroom, 6 Baths
- Gated Private Driveway
- Elevator access on all 3 stories