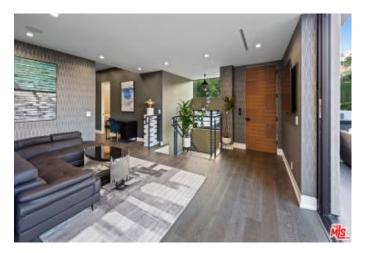

- 60 FT Long Pool with apx 90LF of Infinity edge on the 2nd floor main level
- Living room and kitchen both face out to the pool and yard
- Kitchen island has seating for 6 and dining space seats 12
- Apx 1000 SF Expansive Roof Deck and multiple balconies with fire pits
- Flat grassy yard with BBQ and oversized outdoor movie screen next to pool and spa
- 3-Stories 6 Bedroom, 6 Baths
- Gated Private Driveway
- Elevator access on all 3 stories