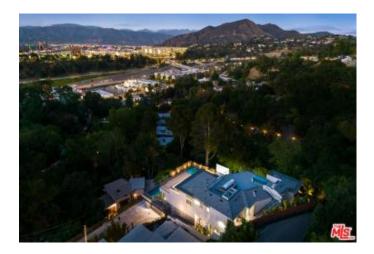

Description: This property features many amenities including:

- Great views to Universal Studios Harry Potter castle, the valley lights below, and peek-a-boo views of the Hollywood Sign Mountains in the East

## **Full Property Description**

This property features many amenities including:

- Great views to Universal Studios Harry Potter castle, the valley lights below, and peek-a-boo views of the Hollywood Sign Mountains in the East

- 60 FT Long Pool with apx 90LF of Infinity edge on the 2nd floor main level
- Living room and kitchen both face out to the pool and yard
- Kitchen island has seating for 6 and dining space seats 12
- Apx 1000 SF Expansive Roof Deck and multiple balconies with fire pits
- Flat grassy yard with BBQ and oversized outdoor movie screen next to pool and spa
- 3-Stories 6 Bedroom, 6 Baths
- Gated Private Driveway
- Elevator access on all 3 stories