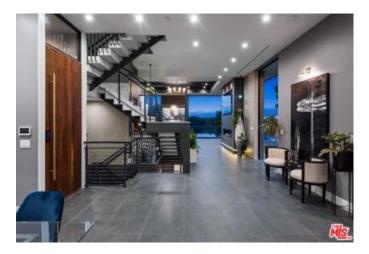

- 60 FT Long Pool with apx 90LF of Infinity edge on the 2nd floor main level
- Living room and kitchen both face out to the pool and yard
- Kitchen island has seating for 6 and dining space seats 12
- Apx 1000 SF Expansive Roof Deck and multiple balconies with fire pits
- Flat grassy yard with BBQ and oversized outdoor movie screen next to pool and spa
- 3-Stories 6 Bedroom, 6 Baths
- Gated Private Driveway
- Elevator access on all 3 stories