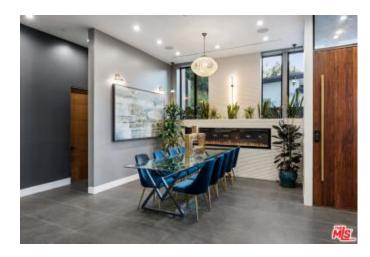

- 60 FT Long Pool with apx 90LF of Infinity edge on the 2nd floor main level
- Living room and kitchen both face out to the pool and yard
- Kitchen island has seating for 6 and dining space seats 12
- Apx 1000 SF Expansive Roof Deck and multiple balconies with fire pits
- Flat grassy yard with BBQ and oversized outdoor movie screen next to pool and spa
- 3-Stories 6 Bedroom, 6 Baths
- Gated Private Driveway
- Elevator access on all 3 stories