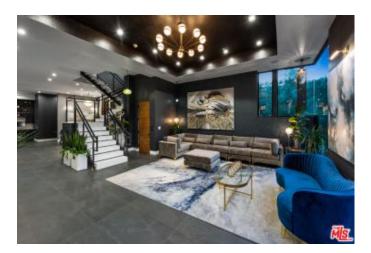

## **Full Property Description**

This property features many amenities including:

- Great views to Universal Studios Harry Potter castle, the valley lights below, and peek-a-boo views of the Hollywood Sign Mountains in the East

- 60 FT Long Pool with apx 90LF of Infinity edge on the 2nd floor main level
- Living room and kitchen both face out to the pool and yard
- Kitchen island has seating for 6 and dining space seats 12
- Apx 1000 SF Expansive Roof Deck and multiple balconies with fire pits
- Flat grassy yard with BBQ and oversized outdoor movie screen next to pool and spa
- 3-Stories 6 Bedroom, 6 Baths
- Gated Private Driveway
- Elevator access on all 3 stories