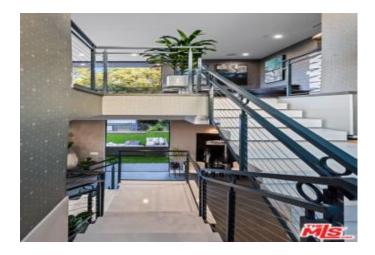

- 60 FT Long Pool with apx 90LF of Infinity edge on the 2nd floor main level
- Living room and kitchen both face out to the pool and yard
- Kitchen island has seating for 6 and dining space seats 12
- Apx 1000 SF Expansive Roof Deck and multiple balconies with fire pits
- Flat grassy yard with BBQ and oversized outdoor movie screen next to pool and spa
- 3-Stories 6 Bedroom, 6 Baths
- Gated Private Driveway
- Elevator access on all 3 stories