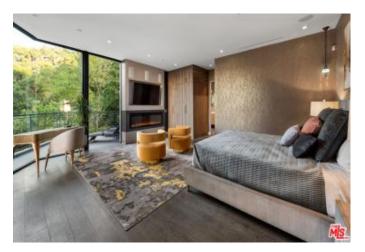

## **Full Property Description**

This property features many amenities including:

- Great views to Universal Studios Harry Potter castle, the valley lights below, and peek-a-boo views of the Hollywood Sign Mountains in the East

- 60 FT Long Pool with apx 90LF of Infinity edge on the 2nd floor main level
- Living room and kitchen both face out to the pool and yard
- Kitchen island has seating for 6 and dining space seats 12
- Apx 1000 SF Expansive Roof Deck and multiple balconies with fire pits
- Flat grassy yard with BBQ and oversized outdoor movie screen next to pool and spa
- 3-Stories 6 Bedroom, 6 Baths
- Gated Private Driveway
- Elevator access on all 3 stories