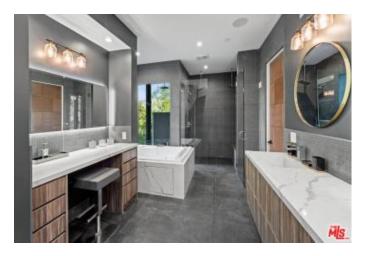

## **Full Property Description**

This property features many amenities including:

- Great views to Universal Studios Harry Potter castle, the valley lights below, and peek-a-boo views of the Hollywood Sign Mountains in the East

- 60 FT Long Pool with apx 90LF of Infinity edge on the 2nd floor main level
- Living room and kitchen both face out to the pool and yard
- Kitchen island has seating for 6 and dining space seats 12
- Apx 1000 SF Expansive Roof Deck and multiple balconies with fire pits
- Flat grassy yard with BBQ and oversized outdoor movie screen next to pool and spa
- 3-Stories 6 Bedroom, 6 Baths
- Gated Private Driveway
- Elevator access on all 3 stories