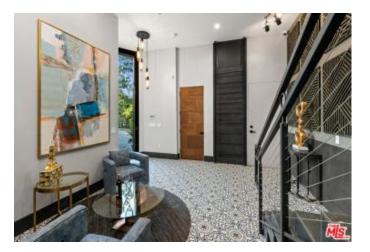

## **Full Property Description**

This property features many amenities including:

- Great views to Universal Studios Harry Potter castle, the valley lights below, and peek-a-boo views of the Hollywood Sign Mountains in the East

- 60 FT Long Pool with apx 90LF of Infinity edge on the 2nd floor main level
- Living room and kitchen both face out to the pool and yard
- Kitchen island has seating for 6 and dining space seats 12
- Apx 1000 SF Expansive Roof Deck and multiple balconies with fire pits
- Flat grassy yard with BBQ and oversized outdoor movie screen next to pool and spa
- 3-Stories 6 Bedroom, 6 Baths
- Gated Private Driveway
- Elevator access on all 3 stories