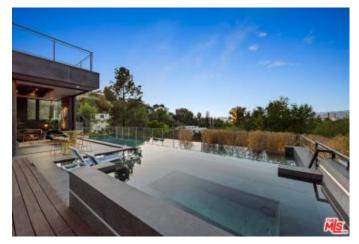

## **Full Property Description**

This property features many amenities including:

- Great views to Universal Studios Harry Potter castle, the valley lights below, and peek-a-boo views of the Hollywood Sign Mountains in the East

- 60 FT Long Pool with apx 90LF of Infinity edge on the 2nd floor main level
- Living room and kitchen both face out to the pool and yard
- Kitchen island has seating for 6 and dining space seats 12
- Apx 1000 SF Expansive Roof Deck and multiple balconies with fire pits
- Flat grassy yard with BBQ and oversized outdoor movie screen next to pool and spa
- 3-Stories 6 Bedroom, 6 Baths
- Gated Private Driveway
- Elevator access on all 3 stories