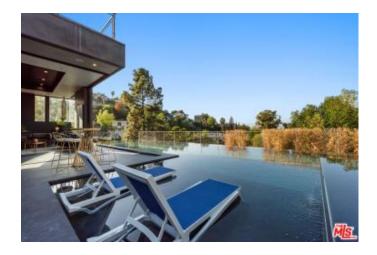

## **Full Property Description**

This property features many amenities including:

- Great views to Universal Studios Harry Potter castle, the valley lights below, and peek-a-boo views of the Hollywood Sign Mountains in the East

- 60 FT Long Pool with apx 90LF of Infinity edge on the 2nd floor main level
- Living room and kitchen both face out to the pool and yard
- Kitchen island has seating for 6 and dining space seats 12
- Apx 1000 SF Expansive Roof Deck and multiple balconies with fire pits
- Flat grassy yard with BBQ and oversized outdoor movie screen next to pool and spa
- 3-Stories 6 Bedroom, 6 Baths
- Gated Private Driveway
- Elevator access on all 3 stories