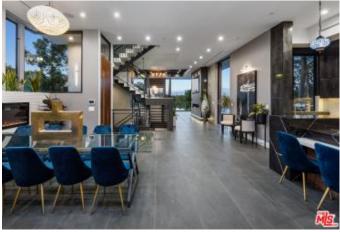

- 60 FT Long Pool with apx 90LF of Infinity edge on the 2nd floor main level
- Living room and kitchen both face out to the pool and yard
- Kitchen island has seating for 6 and dining space seats 12
- Apx 1000 SF Expansive Roof Deck and multiple balconies with fire pits
- Flat grassy yard with BBQ and oversized outdoor movie screen next to pool and spa
- 3-Stories 6 Bedroom, 6 Baths
- Gated Private Driveway
- Elevator access on all 3 stories