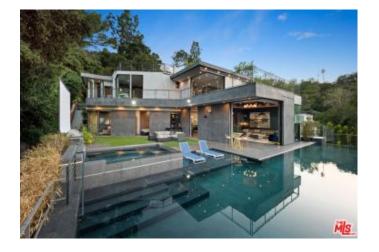

## **Full Property Description**

This property features many amenities including:

- Great views to Universal Studios Harry Potter castle, the valley lights below, and peek-a-boo views of the Hollywood Sign Mountains in the East

- 60 FT Long Pool with apx 90LF of Infinity edge on the 2nd floor main level
- Living room and kitchen both face out to the pool and yard
- Kitchen island has seating for 6 and dining space seats 12
- Apx 1000 SF Expansive Roof Deck and multiple balconies with fire pits
- Flat grassy yard with BBQ and oversized outdoor movie screen next to pool and spa
- 3-Stories 6 Bedroom, 6 Baths
- Gated Private Driveway
- Elevator access on all 3 stories