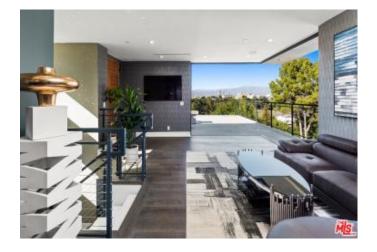

Description: This property features many amenities including:

- Great views to Universal Studios Harry Potter castle, the valley lights below, and peek-a-boo views of the Hollywood Sign Mountains in the East

## **Full Property Description**

This property features many amenities including:

- Great views to Universal Studios Harry Potter castle, the valley lights below, and peek-a-boo views of the Hollywood Sign Mountains in the East

- 60 FT Long Pool with apx 90LF of Infinity edge on the 2nd floor main level
- Living room and kitchen both face out to the pool and yard
- Kitchen island has seating for 6 and dining space seats 12
- Apx 1000 SF Expansive Roof Deck and multiple balconies with fire pits
- Flat grassy yard with BBQ and oversized outdoor movie screen next to pool and spa
- 3-Stories 6 Bedroom, 6 Baths
- Gated Private Driveway
- Elevator access on all 3 stories