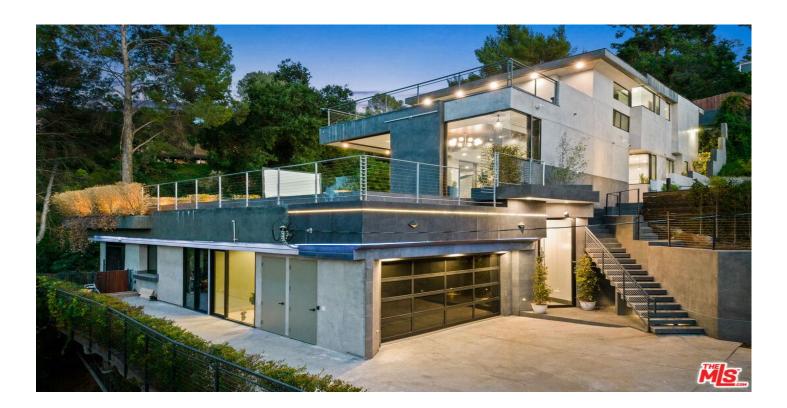

Description: This property features many amenities including:

- Great views to Universal Studios Harry Potter castle, the valley lights below, and peek-a-boo views of the Hollywood Sign Mountains in the East

## **Full Property Description**

This property features many amenities including:

- Great views to Universal Studios Harry Potter castle, the valley lights below, and peek-a-boo views of the Hollywood Sign Mountains in the East

- 60 FT Long Pool with apx 90LF of Infinity edge on the 2nd floor main level
- Living room and kitchen both face out to the pool and yard
- Kitchen island has seating for 6 and dining space seats 12
- Apx 1000 SF Expansive Roof Deck and multiple balconies with fire pits
- Flat grassy yard with BBQ and oversized outdoor movie screen next to pool and spa
- 3-Stories 6 Bedroom, 6 Baths
- Gated Private Driveway
- Elevator access on all 3 stories