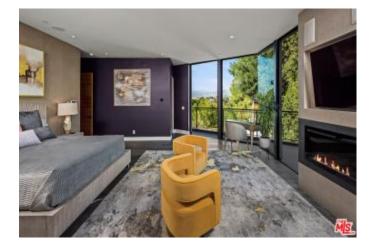

## **Full Property Description**

This property features many amenities including:

- Great views to Universal Studios Harry Potter castle, the valley lights below, and peek-a-boo views of the Hollywood Sign Mountains in the East

- 60 FT Long Pool with apx 90LF of Infinity edge on the 2nd floor main level
- Living room and kitchen both face out to the pool and yard
- Kitchen island has seating for 6 and dining space seats 12
- Apx 1000 SF Expansive Roof Deck and multiple balconies with fire pits
- Flat grassy yard with BBQ and oversized outdoor movie screen next to pool and spa
- 3-Stories 6 Bedroom, 6 Baths
- Gated Private Driveway
- Elevator access on all 3 stories