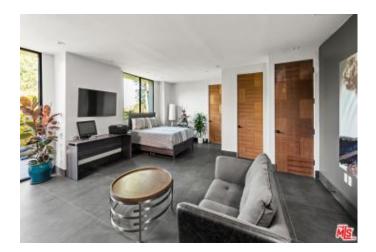

## **Full Property Description**

This property features many amenities including:

- Great views to Universal Studios Harry Potter castle, the valley lights below, and peek-a-boo views of the Hollywood Sign Mountains in the East

- 60 FT Long Pool with apx 90LF of Infinity edge on the 2nd floor main level
- Living room and kitchen both face out to the pool and yard
- Kitchen island has seating for 6 and dining space seats 12
- Apx 1000 SF Expansive Roof Deck and multiple balconies with fire pits
- Flat grassy yard with BBQ and oversized outdoor movie screen next to pool and spa
- 3-Stories 6 Bedroom, 6 Baths
- Gated Private Driveway
- Elevator access on all 3 stories