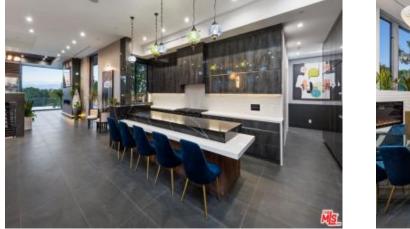

- 60 FT Long Pool with apx 90LF of Infinity edge on the 2nd floor main level
- Living room and kitchen both face out to the pool and yard
- Kitchen island has seating for 6 and dining space seats 12
- Apx 1000 SF Expansive Roof Deck and multiple balconies with fire pits
- Flat grassy yard with BBQ and oversized outdoor movie screen next to pool and spa
- 3-Stories 6 Bedroom, 6 Baths
- Gated Private Driveway
- Elevator access on all 3 stories