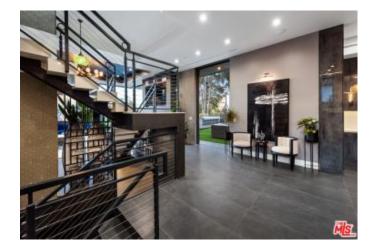

## **Full Property Description**

This property features many amenities including:

- Great views to Universal Studios Harry Potter castle, the valley lights below, and peek-a-boo views of the Hollywood Sign Mountains in the East

- 60 FT Long Pool with apx 90LF of Infinity edge on the 2nd floor main level
- Living room and kitchen both face out to the pool and yard
- Kitchen island has seating for 6 and dining space seats 12
- Apx 1000 SF Expansive Roof Deck and multiple balconies with fire pits
- Flat grassy yard with BBQ and oversized outdoor movie screen next to pool and spa
- 3-Stories 6 Bedroom, 6 Baths
- Gated Private Driveway
- Elevator access on all 3 stories