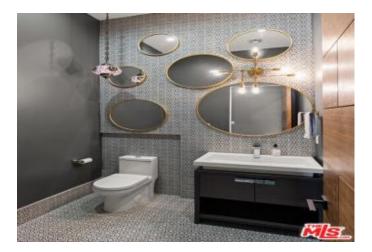

## **Full Property Description**

This property features many amenities including:

- Great views to Universal Studios Harry Potter castle, the valley lights below, and peek-a-boo views of the Hollywood Sign Mountains in the East

- 60 FT Long Pool with apx 90LF of Infinity edge on the 2nd floor main level
- Living room and kitchen both face out to the pool and yard
- Kitchen island has seating for 6 and dining space seats 12
- Apx 1000 SF Expansive Roof Deck and multiple balconies with fire pits
- Flat grassy yard with BBQ and oversized outdoor movie screen next to pool and spa
- 3-Stories 6 Bedroom, 6 Baths
- Gated Private Driveway
- Elevator access on all 3 stories