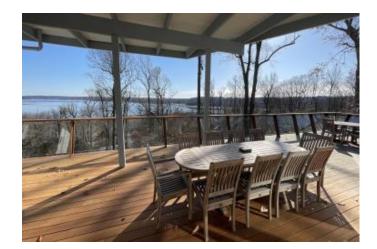

## Description:

This south facing Frank Lloyd Wright style mid century modern home is perched high above Lloyd Harbor with water views from all rooms. The home is drenched with natural light throughout the day. Built into a slope, the home feels as if it'...(cont'd)

## **Full Property Description**

This south facing Frank Lloyd Wright style mid century modern home is perched high above Lloyd Harbor with water views from all rooms. The home is drenched with natural light throughout the day. Built into a slope, the home feels as if it's sitting above the trees and has very unique character. Beach access with parking and meandering sandy coastline, wooded nature trails, protected harbor entrances and 180 degree water views. Amazing sunrise, sunset, moonrise. Around the corner from historic Caumsett state historic park preserve which can be used with separate permit.