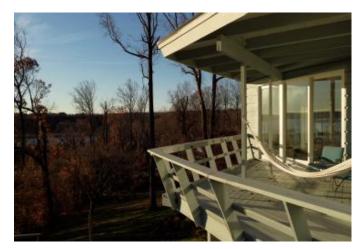

## Description:

This south facing Frank Lloyd Wright style mid century modern home is perched high above Lloyd Harbor with water views from all rooms. The home is drenched with natural light throughout the day. Built into a slope, the home feels as if it'...(cont'd)

## **Full Property Description**

This south facing Frank Lloyd Wright style mid century modern home is perched high above Lloyd Harbor with water views from all rooms. The home is drenched with natural light throughout the day. Built into a slope, the home feels as if it's sitting above the trees and has very unique character. Beach access with parking and meandering sandy coastline, wooded nature trails, protected harbor entrances and 180 degree water views. Amazing sunrise, sunset, moonrise. Around the corner from historic Caumsett state historic park preserve which can be used with separate permit.