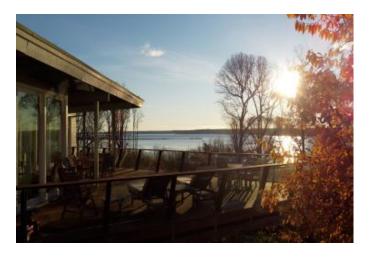

## Description:

This south facing Frank Lloyd Wright style mid century modern home is perched high above Lloyd Harbor with water views from all rooms. The home is drenched with natural light throughout the day. Built into a slope, the home feels as if it'...(cont'd)

## **Full Property Description**

This south facing Frank Lloyd Wright style mid century modern home is perched high above Lloyd Harbor with water views from all rooms. The home is drenched with natural light throughout the day. Built into a slope, the home feels as if it's sitting above the trees and has very unique character. Beach access with parking and meandering sandy coastline, wooded nature trails, protected harbor entrances and 180 degree water views. Amazing sunrise, sunset, moonrise. Around the corner from historic Caumsett state historic park preserve which can be used with separate permit.