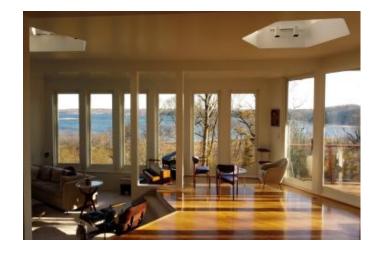

## Description:

This south facing Frank Lloyd Wright style mid century modern home is perched high above Lloyd Harbor with water views from all rooms. The home is drenched with natural light throughout the day. Built into a slope, the home feels as if it'...(cont'd)

## **Full Property Description**

This south facing Frank Lloyd Wright style mid century modern home is perched high above Lloyd Harbor with water views from all rooms. The home is drenched with natural light throughout the day. Built into a slope, the home feels as if it's sitting above the trees and has very unique character. Beach access with parking and meandering sandy coastline, wooded nature trails, protected harbor entrances and 180 degree water views. Amazing sunrise, sunset, moonrise. Around the corner from historic Caumsett state historic park preserve which can be used with separate permit.