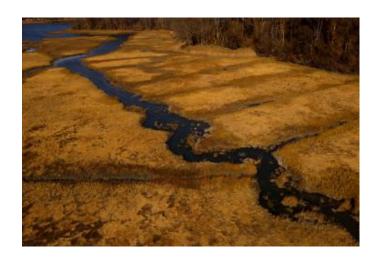

## **Full Property Description**

This south facing Frank Lloyd Wright style mid century modern home is perched high above Lloyd Harbor with water views from all rooms. The home is drenched with natural light throughout the day. Built into a slope, the home feels as if it's sitting above the trees and has very unique character. Beach access with parking and meandering sandy coastline, wooded nature trails, protected harbor entrances and 180 degree water views. Amazing sunrise, sunset, moonrise. Around the corner from historic Caumsett state historic park preserve which can be used with separate permit.