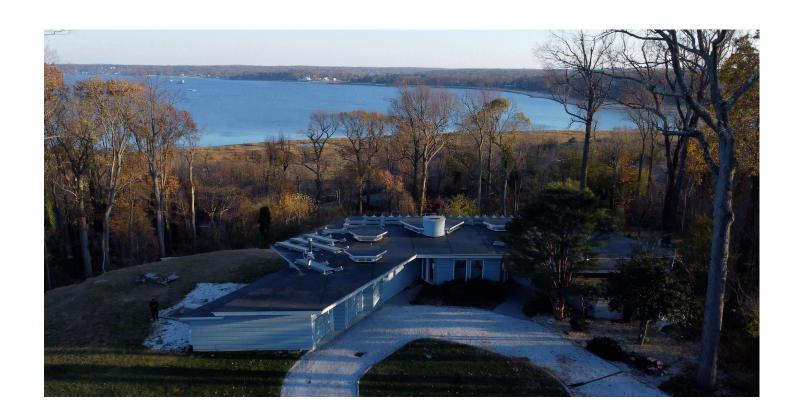

## Description:

This south facing Frank Lloyd Wright style mid century modern home is perched high above Lloyd Harbor with water views from all rooms. The home is drenched with natural light throughout the day. Built into a slope, the home feels as if it'...(cont'd)

## **Full Property Description**

This south facing Frank Lloyd Wright style mid century modern home is perched high above Lloyd Harbor with water views from all rooms. The home is drenched with natural light throughout the day. Built into a slope, the home feels as if it's sitting above the trees and has very unique character. Beach access with parking and meandering sandy coastline, wooded nature trails, protected harbor entrances and 180 degree water views. Amazing sunrise, sunset, moonrise. Around the corner from historic Caumsett state historic park preserve which can be used with separate permit.