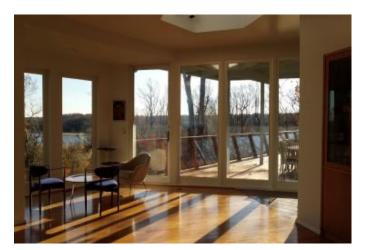

## Description:

This south facing Frank Lloyd Wright style mid century modern home is perched high above Lloyd Harbor with water views from all rooms. The home is drenched with natural light throughout the day. Built into a slope, the home feels as if it'...(cont'd)

## **Full Property Description**

This south facing Frank Lloyd Wright style mid century modern home is perched high above Lloyd Harbor with water views from all rooms. The home is drenched with natural light throughout the day. Built into a slope, the home feels as if it's sitting above the trees and has very unique character. Beach access with parking and meandering sandy coastline, wooded nature trails, protected harbor entrances and 180 degree water views. Amazing sunrise, sunset, moonrise. Around the corner from historic Caumsett state historic park preserve which can be used with separate permit.