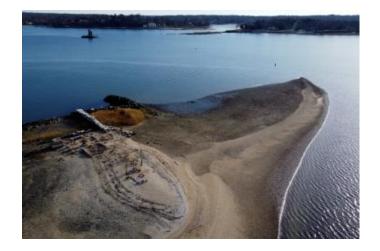

## **Full Property Description**

This south facing Frank Lloyd Wright style mid century modern home is perched high above Lloyd Harbor with water views from all rooms. The home is drenched with natural light throughout the day. Built into a slope, the home feels as if it's sitting above the trees and has very unique character. Beach access with parking and meandering sandy coastline, wooded nature trails, protected harbor entrances and 180 degree water views. Amazing sunrise, sunset, moonrise. Around the corner from historic Caumsett state historic park preserve which can be used with separate permit.