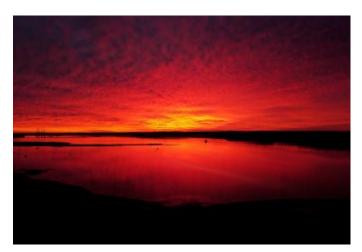

## **Full Property Description**

This south facing Frank Lloyd Wright style mid century modern home is perched high above Lloyd Harbor with water views from all rooms. The home is drenched with natural light throughout the day. Built into a slope, the home feels as if it's sitting above the trees and has very unique character. Beach access with parking and meandering sandy coastline, wooded nature trails, protected harbor entrances and 180 degree water views. Amazing sunrise, sunset, moonrise. Around the corner from historic Caumsett state historic park preserve which can be used with separate permit.