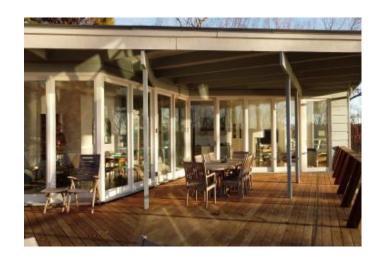

## Description:

This south facing Frank Lloyd Wright style mid century modern home is perched high above Lloyd Harbor with water views from all rooms. The home is drenched with natural light throughout the day. Built into a slope, the home feels as if it'...(cont'd)

## **Full Property Description**

This south facing Frank Lloyd Wright style mid century modern home is perched high above Lloyd Harbor with water views from all rooms. The home is drenched with natural light throughout the day. Built into a slope, the home feels as if it's sitting above the trees and has very unique character. Beach access with parking and meandering sandy coastline, wooded nature trails, protected harbor entrances and 180 degree water views. Amazing sunrise, sunset, moonrise. Around the corner from historic Caumsett state historic park preserve which can be used with separate permit.